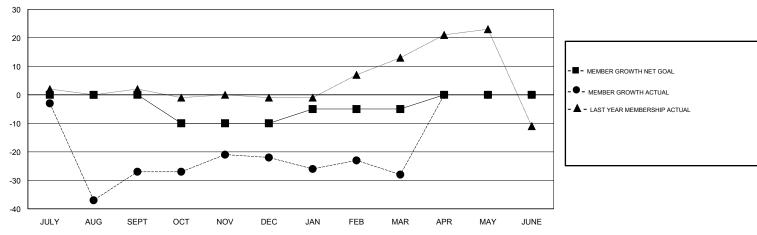

## GOALS AND ACTUAL MEMBERS CUMULATIVE

| DROPPED CLUBS: 0  DROPPED MEMBERS |    | 35 CLUBS OF 71 ADDED 1 OR MORE<br>NEW MEMBERS | GENDER DISTRIBUTION  MALE 1,613 (84.67%)  FEMALE 292 (15.33%)  Women Percentage Fiscal Year Goal: 16% |   |  |
|-----------------------------------|----|-----------------------------------------------|-------------------------------------------------------------------------------------------------------|---|--|
| DECEASED                          | 11 | CLICK HERE FOR CUMULATIVE                     | TOTAL FAMILY UNIT MEMBERS                                                                             |   |  |
| CLUB CANCELLED                    | 0  | MEMBERSHIP DATA                               | FAMILY MEMBERS DAVING HALF                                                                            |   |  |
| OTHER                             | 74 |                                               | FAMILY MEMBERS PAYING HALF DUES                                                                       | U |  |
| TOTAL                             | 85 |                                               |                                                                                                       |   |  |